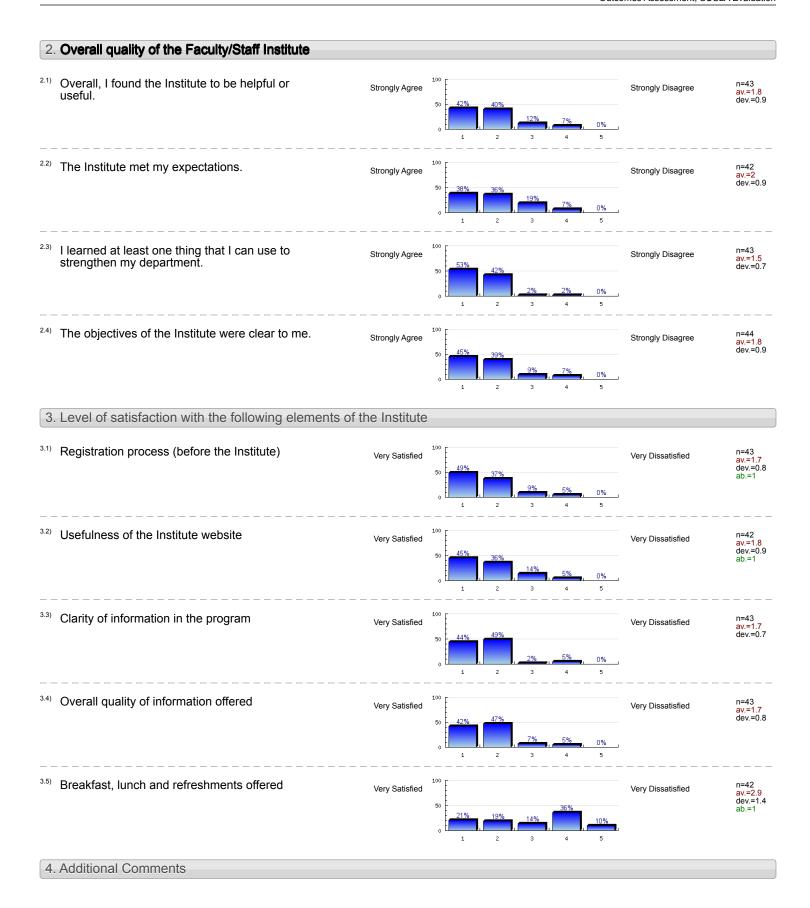

## 2. Overall quality of the Faculty/Staff Institute

| 2.1) | Overall, I found the Institute to be helpful or useful.                  | Strongly Agree | Ī                                                |  | Strongly<br>Disagree | n=43 | av.=1.8 md=2.0 dev.=0.9 |
|------|--------------------------------------------------------------------------|----------------|--------------------------------------------------|--|----------------------|------|-------------------------|
| 2.2) | The Institute met my expectations.                                       | Strongly Agree | <del></del>                                      |  | Strongly<br>Disagree | n=42 | av.=2.0 md=2.0 dev.=0.9 |
| 2.3) | I learned at least one thing that I can use to strengthen my department. | Strongly Agree | <del>                                     </del> |  | Strongly<br>Disagree | n=43 | av.=1.5 md=1.0 dev.=0.7 |
| 2.4) | The objectives of the Institute were clear to me.                        | Strongly Agree | <u> </u>                                         |  | Strongly<br>Disagree | n=44 | av.=1.8 md=2.0 dev.=0.9 |