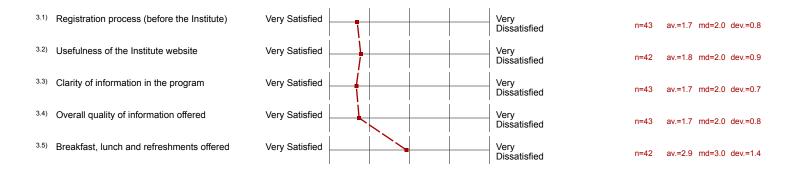

------------------------------|--|----------------------|------|-------------------------|
| 2.2) | The Institute met my expectations.                                       | Strongly Agree | <del></del>                                      |  | Strongly<br>Disagree | n=42 | av.=2.0 md=2.0 dev.=0.9 |
| 2.3) | I learned at least one thing that I can use to strengthen my department. | Strongly Agree | <del>                                     </del> |  | Strongly<br>Disagree | n=43 | av.=1.5 md=1.0 dev.=0.7 |
| 2.4) | The objectives of the Institute were clear to me.                        | Strongly Agree | <u> </u>                                         |  | Strongly<br>Disagree | n=44 | av.=1.8 md=2.0 dev.=0.9 |

### 3. Level of satisfaction with the following elements of the Institute



#### Comments Report

#### 4. Additional Comments

- 4.1) What suggestions do you have for improving the Institute in the future?
- Discuss the students transportation Information regarding the shuttle
- Food needs to be provided for at least the FIRST day of the Institute. And coffee....MORE coffee!
- Go back to the 1-day institute. Include more professionalism; Human Resource person was a bit ghetto--don't need to mention his name. The agenda was off scheduled the first day; therefore, missed the workshop; need to get a sponsor for lunch in the Center.
- Have refreshments throughout the entire institute... Maybe that will lead to a shorter lunch break. When registering for sessions on the website, have an option to be able to drop a session if one was to register for a session on accid