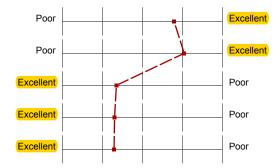

# Profile

\_\_\_\_\_

Compilation:

Customer Service Survey Results 2015-2016 [08/01/2015 - 07/31/2016]

Values used in the profile line: Mean

## 2. Please rate the level of service you received from this office, division, or person in the following areas:

<sup>2.2)</sup> Courteous

2.3) Efficient

2.4) Information Provided

<sup>2.5)</sup> Helpfulness

n=222 av.=3.8 md=5.0 dev.=1.5

n=214 av.=4.0 md=5.0 dev.=1.4

n=219 av.=2.4 md=1.0 dev.=1.6

n=219 av.=2.3 md=1.0 dev.=1.6

n=215 av.=2.3 md=1.0 dev.=1.6