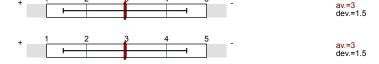

| 1.2) | How did you come in contact this office, person, or division?                    |                                                                                                  |                                                 |                              |                                                                               |
|------|----------------------------------------------------------------------------------|--------------------------------------------------------------------------------------------------|-------------------------------------------------|------------------------------|-------------------------------------------------------------------------------|
|      | In person                                                                        | 1                                                                                                |                                                 | 57.6%                        | n=229<br>av.=1.9<br>dev.=1.2                                                  |
|      | Telephone                                                                        |                                                                                                  | 1                                               | 14.4%                        | dev.=1.2                                                                      |
|      | Email                                                                            |                                                                                                  | 1                                               | 17.9%                        |                                                                               |
|      | Online                                                                           |                                                                                                  | 4                                               | 1.4%                         |                                                                               |
|      | Other                                                                            |                                                                                                  | 5                                               | 5.7%                         |                                                                               |
|      |                                                                                  |                                                                                                  |                                                 |                              |                                                                               |
| 1.3) | Did you receive the assistance that you expected?                                |                                                                                                  |                                                 |                              |                                                                               |
|      | Yes (Yes)                                                                        |                                                                                                  | 7                                               | 71.7%                        | n=226                                                                         |
|      | No                                                                               |                                                                                                  | 2                                               | 28.3%                        |                                                                               |
| 1.6) | What is your status?                                                             |                                                                                                  |                                                 |                              |                                                                               |
|      | Student                                                                          |                                                                                                  |                                                 | 63%)                         | n=227                                                                         |
|      | Staff                                                                            |                                                                                                  |                                                 | 15.4%                        | n=227<br>av.=2.1<br>dev.=2.1                                                  |
|      | Faculty                                                                          |                                                                                                  |                                                 | 10.1%                        |                                                                               |
|      | Administrator                                                                    |                                                                                                  |                                                 | ).4%                         |                                                                               |
|      | Alumni                                                                           | -                                                                                                |                                                 | 0.4%                         |                                                                               |
|      | Visitor                                                                          | _                                                                                                |                                                 | 1%                           |                                                                               |
|      | Vendor                                                                           | 0                                                                                                |                                                 | ).4%                         |                                                                               |
|      | Community Member                                                                 | -                                                                                                |                                                 | 0.4%                         |                                                                               |
|      | Other                                                                            | -                                                                                                |                                                 | 5.7%                         |                                                                               |
|      |                                                                                  |                                                                                                  |                                                 | <i>7</i> 0                   |                                                                               |
|      |                                                                                  |                                                                                                  |                                                 |                              |                                                                               |
| 2.   | Please rate the level of service you received from this office, or               | division, or person i                                                                            | n the following ar                              | eas:                         |                                                                               |
|      | Please rate the level of service you received from this office, or               |                                                                                                  | n the following ar                              |                              |                                                                               |
|      | Prompt Poor                                                                      | 100 F                                                                                            |                                                 |                              | n=222<br>av.=3.8<br>dev.=1.5                                                  |
|      | Decemb                                                                           | 100 F                                                                                            |                                                 |                              | n=222<br>av.=3.8<br>dev.=1.5<br>ab.=4                                         |
|      | Decemb                                                                           | r 100                                                                                            | 52%                                             |                              | n=222<br>av.=3.8<br>dev.=1.5<br>ab.=4                                         |
| 2.1) | Prompt                                                                           | 100 12% 14% 99                                                                                   | 52%<br>4 5                                      | Excellent)                   |                                                                               |
| 2.1) | Decemb                                                                           | 100 12% 14% 99                                                                                   | 52%<br>4 5                                      | Excellent                    | n=214<br>av.=4<br>dev.=1.4                                                    |
| 2.1) | Prompt                                                                           | 100 12% 14% 99                                                                                   | 52%                                             | Excellent                    | <br>n=214<br>av.=4                                                            |
| 2.1) | Prompt                                                                           | 100 12% 14% 99                                                                                   | 52%<br>4 5<br>59%                               | Excellent                    | n=214<br>av.=4<br>dev.=1.4                                                    |
| 2.1) | Prompt Pool  Courteous Pool                                                      | 100 12% 14% 99<br>1 2 3                                                                          | 52%<br>4 5<br>59%<br>4 5                        | Excellent)  Excellent        | n=214<br>av.=4<br>dev.=1.4<br>ab.=11                                          |
| 2.1) | Prompt Poor Poor Poor Poor Poor Poor Poor Poo                                    | 100 12% 14% 99<br>1 2 3                                                                          | 52%<br>4 5<br>59%<br>4 5                        | Excellent)  Excellent        | n=214<br>av.=4<br>dev.=1.4<br>ab.=11                                          |
| 2.1) | Prompt Pool  Courteous Pool                                                      | 100 12% 14% 99% 1 2 3                                                                            | 52%<br>4 5<br>59%<br>4 5                        | Excellent)  Excellent        | n=214<br>av.=4<br>dev.=1.4<br>ab.=11<br>n=219<br>av.=2.4<br>dev.=1.6          |
| 2.1) | Prompt Pool  Courteous Pool                                                      | 100 12% 14% 99% 1 2 3                                                                            | 52%<br>4 5<br>59%<br>4 5                        | Excellent)  Excellent        | n=214<br>av.=4<br>dev.=1.4<br>ab.=11<br>n=219<br>av.=2.4<br>dev.=1.6          |
| 2.1) | Prompt Pool  Courteous Pool                                                      | 100 12% 14% 99<br>1 2 3<br>100 10% 10% 100<br>1 2 3                                              | 52%<br>4 5<br>4 5<br>4 5<br>4 5<br>4 5          | Excellent)  Excellent)  Poor | n=214<br>av.=4<br>dev.=1.4<br>ab.=11<br>n=219<br>av.=2.4<br>dev.=1.6<br>ab.=5 |
| 2.1) | Prompt Pool  Courteous Pool  Efficient Excellent                                 | 100 12% 14% 99<br>1 2 3<br>100 10% 10% 100<br>1 2 3                                              | 52%<br>4 5<br>4 5<br>4 5<br>4 5<br>4 5          | Excellent)  Excellent)  Poor | n=214<br>av.=4<br>dev.=1.4<br>ab.=11<br>n=219<br>av.=2.4<br>dev.=1.6<br>ab.=5 |
| 2.1) | Prompt Pool  Courteous Pool  Efficient Excellent                                 | 100<br>12%<br>14%<br>99<br>1 2 3<br>100<br>1 2 3<br>100<br>1 2 3<br>100<br>1 2 3                 | 52%<br>4 5<br>59%<br>4 5<br>6 21%<br>4 5        | Excellent)  Excellent)  Poor | n=214<br>av.=4<br>dev.=1.4<br>ab.=11<br>n=219<br>av.=2.4<br>dev.=1.6<br>ab.=5 |
| 2.1) | Prompt Poor  Courteous Poor  Efficient Excellent  Information Provided Excellent | 100<br>12%<br>14%<br>99<br>1 2 3<br>100<br>1 2 3<br>100<br>1 2 3<br>100<br>1 2 3<br>100<br>1 2 3 | 52%<br>4 5<br>59%<br>4 5<br>6 21%<br>4 5        | Excellent)  Excellent)  Poor | n=214<br>av.=4<br>dev.=1.4<br>ab.=11<br>n=219<br>av.=2.4<br>dev.=1.6<br>ab.=5 |
| 2.1) | Prompt Pool  Courteous Pool  Efficient Excellent                                 | 100 12% 14% 99<br>1 2 3<br>100 100 1 2 3<br>100 1 2 3<br>100 1 2 3<br>100 1 2 3                  | 52%<br>4 5<br>4 5<br>4 5<br>4 5<br>6 21%<br>4 5 | Excellent)  Excellent  Poor  | n=214<br>av.=4<br>dev.=1.4<br>ab.=11<br>n=219<br>av.=2.4<br>dev.=1.6<br>ab.=5 |
| 2.1) | Prompt  Courteous  Efficient  Excellent  Information Provided                    | 100 12% 14% 99<br>1 2 3<br>100 1 2 3<br>100 1 2 3<br>100 1 2 3<br>100 1 2 3                      | 52%<br>4 5<br>59%<br>4 5<br>4 5<br>70%          | Excellent  Poor  Poor        | n=214<br>av.=4<br>dev.=1.4<br>ab.=11<br>n=219<br>av.=2.4<br>dev.=1.6<br>ab.=5 |
| 2.1) | Prompt  Courteous  Efficient  Excellent  Information Provided                    | 100 12% 14% 99<br>1 2 3<br>100 1 2 3<br>100 1 2 3<br>100 1 2 3<br>100 1 2 3                      | 52%<br>4 5<br>59%<br>4 5<br>4 5<br>70%          | Excellent  Poor  Poor        | n=214<br>av.=4<br>dev.=1.4<br>ab.=11<br>n=219<br>av.=2.4<br>dev.=1.6<br>ab.=5 |

n=222 av.=3.8 md=5.0 dev.=1.5

n=214 av.=4.0 md=5.0 dev.=1.4

n=219 av.=2.4 md=1.0 dev.=1.6

n=219 av.=2.3 md=1.0 dev.=1.6

n=215 av.=2.3 md=1.0 dev.=1.6